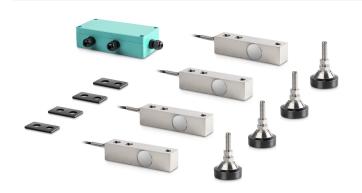

# **KERN CW 3000**

Scale kit with build-type approval for individual assembly of floor scales - suitable for use in harsh industrial environments with humid environmental conditions

### Measuring System

Strain gauge Weighing system Weighing capacity [Max] 3000 kg Load cell connection 6-wire

### Construction

Material display housing No display available Material load cell(s) alloyed steel Load cells - number 4

#### **Functions**

IP protection - load cell IP67